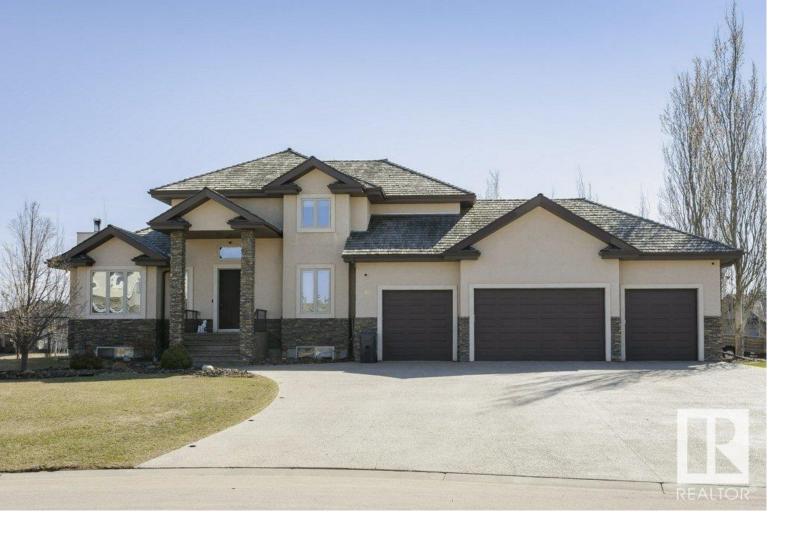

## 10 Greystone Drive Rural Sturgeon County AB \$950,000

Stunning 2334 sq ft, custom-built 2-storey home with a walk-out basement, located in the highly sought-after Greystone Manor. This executive estate features a grand foyer that leads to an exquisite chef's dream kitchen with plenty of cabinetry, a well-appointed island, S/S appliances, granite countertops, ample prepping areas, and a huge walk-through pantry. Oversized dining area has large windows that let in plenty of light and adjoins the large great room. There is also a huge den, main floor laundry, and a 2-piece bathroom on this level. Upstairs, you'll find the master suite with a 5-piece ensuite, an awesome walk-in closet, 2 additional large bedrooms, and a 4-piece bathroom. The completed walk-out basement is incredible, boasting 9 ft ceilings, a rec room, a gym area, a 4th bedroom, and another 4-piece bathroom. The patio doors open up to a lower patio with a hot tub and a private back yard. This property also comes with an oversized heated quad garage with a drive-through door and an RV pad.