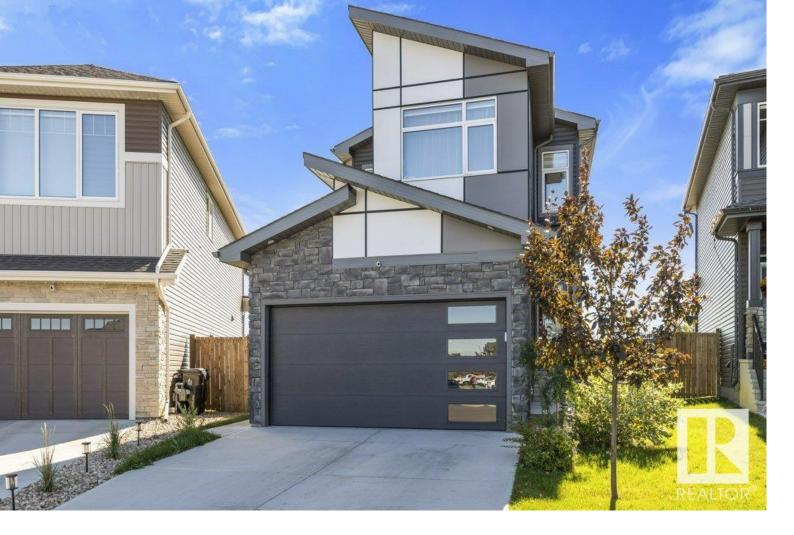

## 10 PROSPECT Place Spruce Grove AB

\$619,900

Welcome to this IMMACULATE 2028sqft home with nothing to do but move in and enjoy! FULLY FINISHED, FULLY LANDSCAPED and FENCED! This home has been beautifully finished and offers a total of FIVE BEDROOMS and 3.5 Bathrooms. The main floor is bright and open concept with 9' ceilings, vinyl plank flooring, great room with FIREPLACE, trendy kitchen with large ISLAND, quartz counter tops, and high end appliances. Upstairs has three large bedrooms, BONUS ROOM, 4pce bath, and a SECOND FLOOR LAUNDRY ROOM. The primary bedroom has a walk in closet, and 5pce ENSUITE with DOUBLE SINKS. The FULLY FINISHED basement has TWO additional bedrooms, family room with a second FIREPLACE and gorgeous SPA LIKE bathroom with separate shower and soaker tub. The basement has a SEPARATE ENTRANCE and can easily be suited. Compelting the package is an OVERSIZED, HEATED GARAGE!