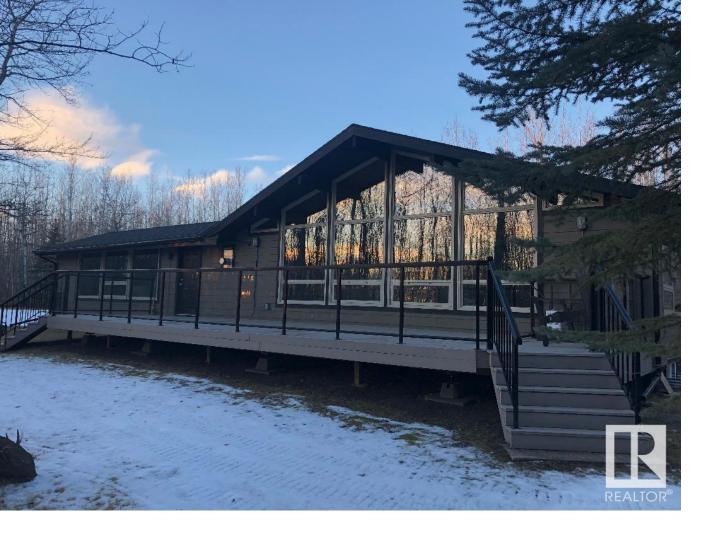

## 100 47411 Rge Rd 14 Rural Leduc County AB

\$719.000

This beautiful Lindal Cedar home is located on a private 2.52 acre lot. In addition to the composite decks and Hardie siding, the interior has been fully renovated and includes an open concept kitchen, dining, and living area, with cedar walls and vaulted ceilings that provide a warm oasis. The double sided gas fireplace is between the dining/living room and a large family room that includes access to both decks. The kitchen was fully renovated in 2021 with new custom cabinets, hickory island, stone countertops, and high end KitchenAid Black Stainless appliances. Windows and more were all replaced in 2005, when the home was moved onto a full concrete basement. There are three bedrooms and two full bathrooms on the main floor. The basement is open with a rustic playhouse and large bedroom that includes two sets of custom bunk beds. Perfect for family holidays at the lake where the private dock is just steps away! Both garages are finished, have power, and one heated. Must be viewed in person to see it all!