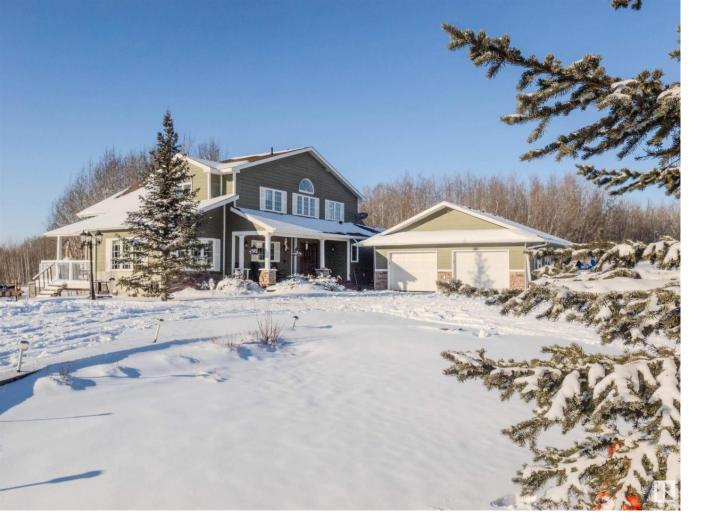

## 100 50472 Rge Rd 232 Rural Leduc County AB

\$869,900

Embrace the essence of Country Living in this one of a kind two-storey, featuring five bedrooms & four bathrooms. This property offers over 2,700 square feet + a fully finished walk-out basement, on 2.52 acres of serene privacy. Located in the beautiful subdivision of Ridge Meadows which is just 20 minutes from Sherwood Park and a mere 10 minutes to Beaumont, this exclusive property maintains convenience without compromising tranquility. As you step in the doors you will be welcomed by a gourmet chef's kitchen, spacious living areas with vaulted ceilings, cozy fireplace, an abundance of natural light & stunning main floor primary bedroom. This home is tailor-made for modern comfort and entertainment. Step outside to discover your west facing backyard, lush landscaping and a heated, insulated quad tandem garage (11.83m x 7.52m).