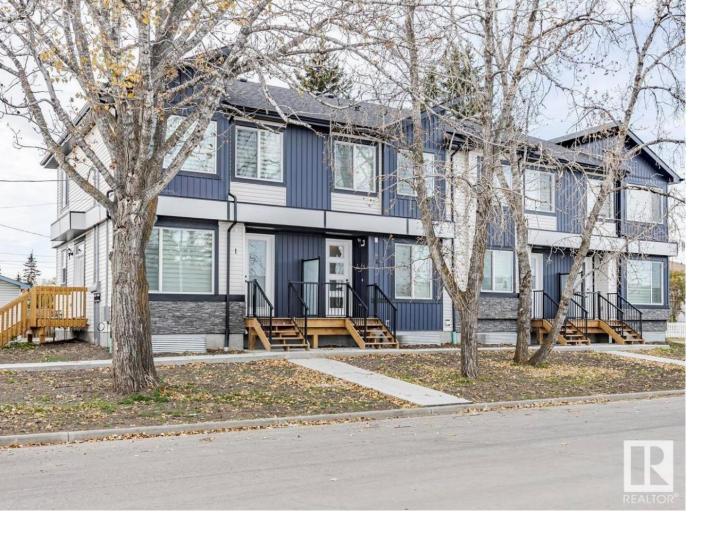

## 10008 162 Street Edmonton AB

\$2.049.000

Brand New luxury 4Plex for sale in the highly sought after neighbourhood of Glenwood...AVAILABLE IMMEDIATELY!! TOTAL OF 16 BEDROOMS AND 16 BATHROOMS!!These units each come with a FULLY DEVELOPED ONE BEDROOM LEGAL BASEMENT SUITE with SEPARATE SIDE ENTRANCES for all legal bsmt suites and also includes 4 detached single car garages. Total of 8 Refrigerators,8 Stoves,8 Dishwashers, 8 Stacked Washer/Dryers and 8 Microwave Hood fans. Situated just minutes away from Downtown, West Edmonton Mall &River Valley. Schools, shopping &public transportation all within walking distance. Upon entry of each unit, you will be welcomed by a modern open concept, the main floor features chefs kitchen with SS appliances, living and dining space, wall mounted fireplace, perfect for entertaining. Upstairs will be 3 well sized bedrooms, including the primary suite with ensuite and large closet. An additional full bath and upstairs laundry complete the second level. Great Property for Multi-families or Investment Opportunity!