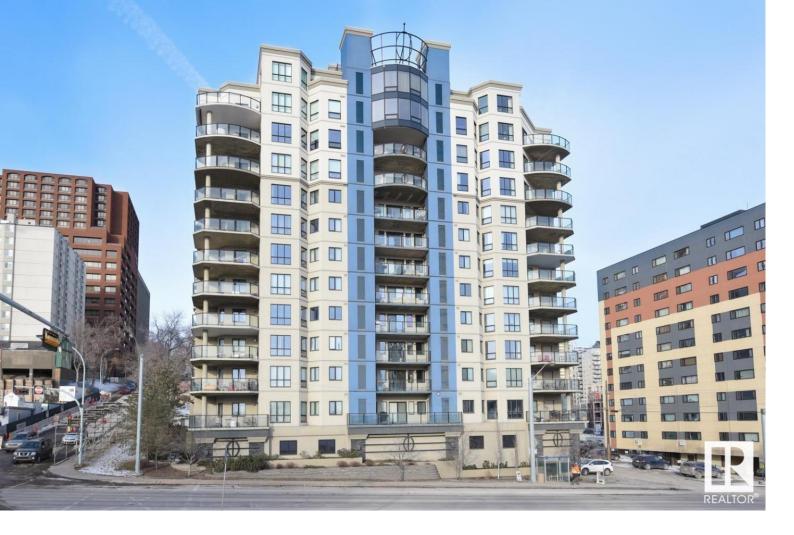

## 9707 106 Street 1002 Edmonton AB

\$430.000

18+ Building\*\* Pet friendly\*\*Freshly Painted\*\* Experience the epitome of executive living in this stunning 1342 sq ft unit nestled in an incredible River Valley location. Boasting 2 bedrooms and 2.5 baths, this residence exudes sophistication. The bright, open-concept design is accentuated by expansive south-facing windows & a balcony overlooking Parliament, the river, and the iconic Walterdale Bridge. Revel in the upgraded amenities, including granite counters, stainless Kitchen Aid & Miele appliances, hardwood floors, and central air conditioning. The unit offers underground parking for TWO vehicles and enclosed storage, ensuring convenience and security. Indulge in the building's amenities, which include a rooftop patio offering panoramic river valley views, a fitness room, and a social room. Embrace the perfect blend of urban vibrancy and the tranquil beauty of the River Valley. Don't miss this unparalleled opportunity for refined city living!