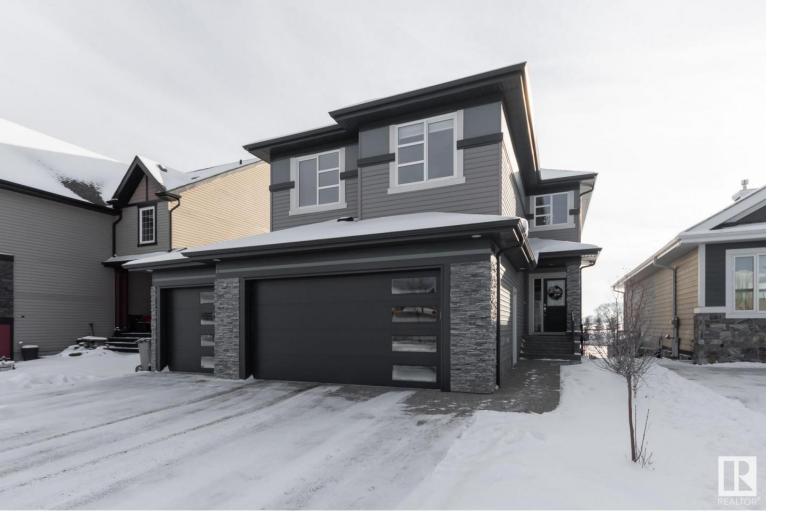

## 1002 GENESIS LAKE Boulevard Stony Plain AB \$799,900

Welcome to Genesis On The Lakes! Backing onto a picturesque pond & green space, this immaculate 2-storey WALK-OUT BSMT home offers reputable workmanship & a fantastic layout. The open concept main area features a dream kitchen w/ quartz countertops, expansive island, SS appliances, gas stove, walk-through pantry, large windows in living room with fireplace & dining area opening to a partially covered, south-facing deck w/glass railing for an unobstructed view. 2nd floor boasts spacious bonus room w/vaulted ceilings, 2nd & 3rd bdrms, laundry, 4pc bath & primary bdrm with sunrise views & a spa-like ensuite. The fully finished walk-out bsmt offers a 4th bdrm, 3pc bath & large rec room w/wet bar. Relax on the covered aggregate patio in the private, fenced backyard w/custom spiral staircase to the upper deck. Parking & workspace are abundant with the finished, heated, O/S triple attached garage featuring two 8' & one 7' overhead door. Experience luxury, tranguility & functionality all in one remarkable home.