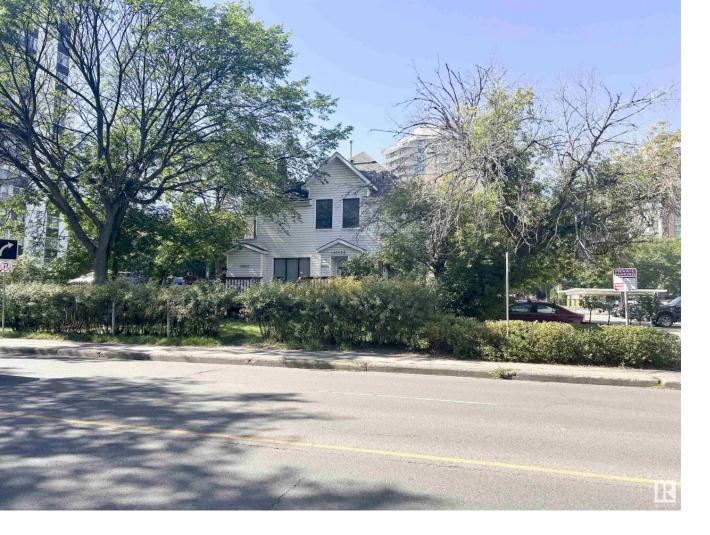

## 10024 116 Street Edmonton AB

\$1,099,000

Welcome to Murly's House, a two storey office building located just off Jasper Avenue on a 7,499 sq. ft. lot with 12 paved parking stalls. Comprised of multiple private offices, waiting areas, washrooms, a private balcony, porch and multiple entrance, this property could be used as an owner user/investment or redevelopment opportunity. With DC1 (Area 7) zoning, flexible uses such as professional offices, personal service, health service, child care and more could be operated here.