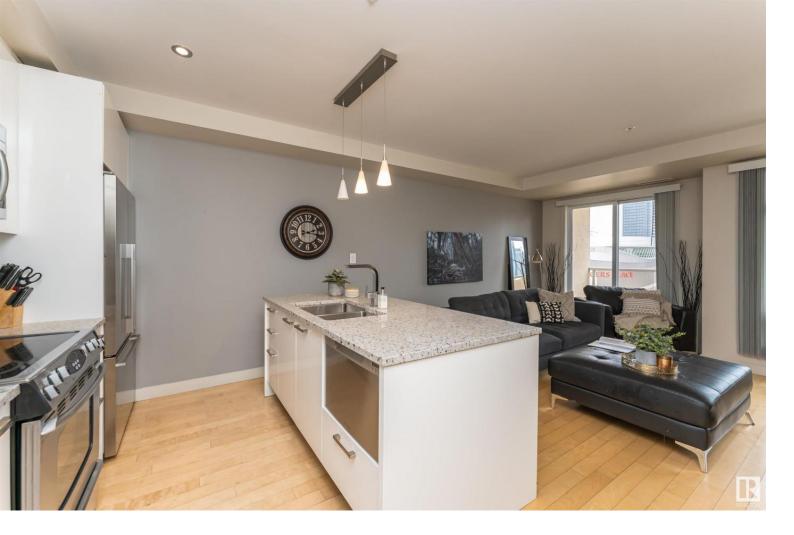

## 10388 105 Street 1004 Edmonton AB

\$225,000

Experience urban living at its finest at the Quest! Situated in the heart of the vibrant ICE District, this is your opportunity to live just steps away from trendy restaurants, shopping destinations & the bustling farmers market. Immerse yourself in the spectacular views of the city & Rogers Place, while enjoying the convenience of Grant MacEwan University, Norquest College & the LRT within close proximity. This modern & executive 1bed/1bath condo in the Quest offers an impressive look & feel. The open concept layout & large windows invite an abundance of natural sunlight, creating a bright & airy atmosphere. The kitchen features a spacious island with an eating bar, sleek quartz countertops & stainless appliances. Convenience is at your fingertips w/ in-suite laundry & a balcony equipped w/a gas BBQ hookup & plentiful visitor parking. Additional amenities include air conditioning for year-round comfort, a secure heated underground parking stall & an amenity/social room where you can relax & socialize.