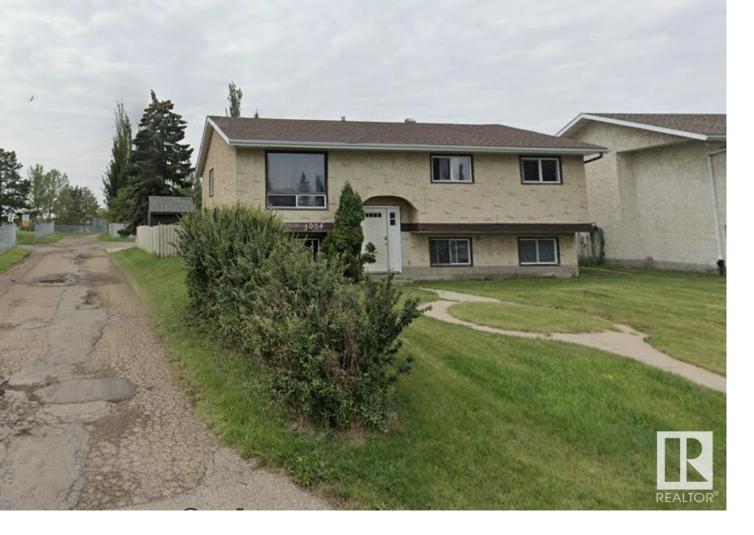

## 1004 LAKEWOOD Road Edmonton AB

\$399,999

INVESTOR ALERT!!! MASSIVE LOT + 2 BEDROOM LEGAL SUITE! Fantastic investment property in the desirable neighbourhood of Tipaskin, priced to sell! The charming main floor offers 3 large bedrooms, open living/dining area & stainless steel appliances. Downstairs features 2 bedroom basement suite with separate entrance and large windows. In the back you will find a spacious yard and a double detached garage. Close to schools, shopping and public transportation. This property needs some TLC but has massive potential.