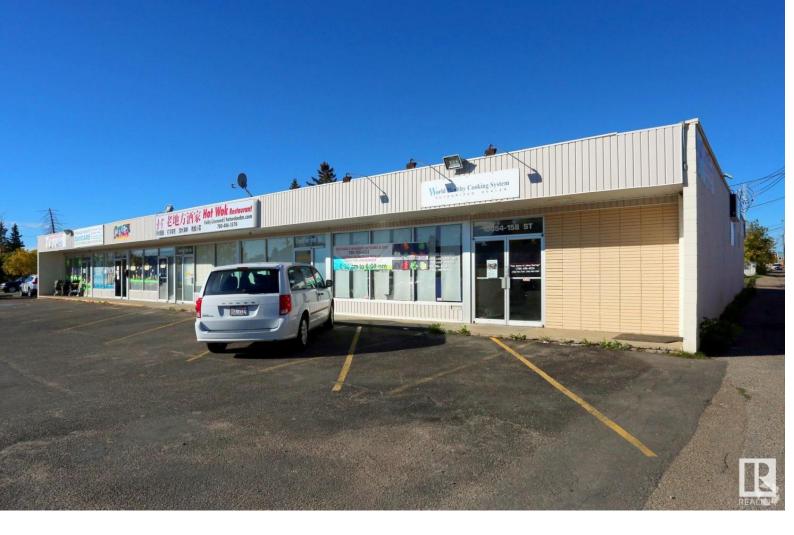

## 10054 158 Street Edmonton AB

\$(

Attention retail tenants! Welcome to the 10054 158th Street Plaza, conveniently situated just off Stony Plain with excellent visibility along 158th Street. Adjacent to Hot Wok Restaurant and Daycare, this space is in shell condition and ready for immediate occupancy. With mixed-use zoning, a variety of uses are permitted. Ideal tenancies include pharmacies, general retail stores, professional services, convenience stores, and medical services. Tenant incentives are available! Net Rent starting at \$19 per square foot. Additional rent estimate for 2024 is \$7 per square foot!