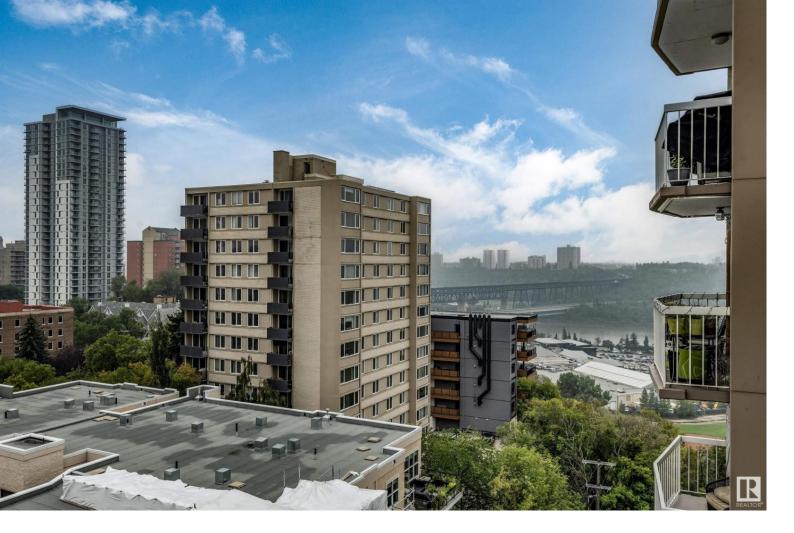

## 9835 113 Street 1007 Edmonton AB

\$169,900

Downtown BEAUTY and CONVENIENCE combined in this BRIGHT and INVITING 1 bedroom VICTORIA PARK condo! PERFECT for your students in post secondary instead of a commute! Clost to campus, but not too close. The location doesn't get much better! Downtown, but TRAILS just a few steps away to quickly enjoy NATURE in the RIVER VALLEY. With the LRT just a short walk you can get to work, UNIVERSITY, anywhere...easily! If you do drive, enjoy your TITLED, UNDERGROUND, HEATED parking stall! Inside you will love your SPACIOUS home, full of natural light. The NEUTRAL color palette makes decorating a breeze! You get a spacious bedroom, living area, STORAGE room and a GREAT east facing PATIO with nice views to enjoy! More PERKS include a ROOFTOP social room/area and an amazing FITNESS ROOM to keep you buff! With quick access to ICE & Brewery District, shopping and restaurants you'll always have entertainment. Last, condo fees include heat, power AND water...and it's pet friendly... what an amazing FULL PACKAGE!