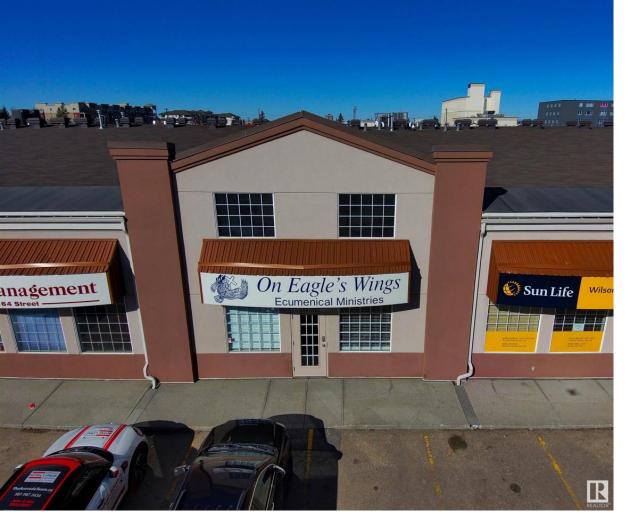

## 10072 164 Street Edmonton AB

Excellent Business Unit at West Edmonton Commerce Park. 1,000 sf on Main Floor and 500 sf on Upper Level (1,515 sf). Presently 3 Offices with Reception/Lobby, Print Room and Washroom on Main Floor. Upper Floor has Board/Meeting Room, Staff Lunch Room and Storage Room. Great Set-Up for just about any Business for Office or Retail Uses. Utilize the present configuration or change out to Your Own use. 2 Parking Stalls in front of Unit with Loads of Parking around the Complex. Quick and Easy Access from Stony Plain Road and 170th Street. Great West End Location. Very Well Maintained Unit. Welcome to Your New Business Location!!