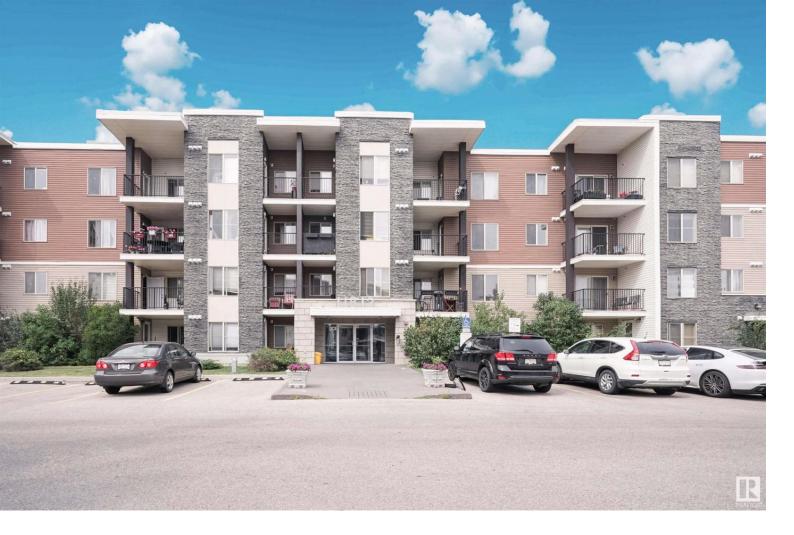

## 11812 22 Avenue 101 Edmonton AB

\$219,900

Rare find Large size CORNER UNIT at SW Rutherford area - This 968 sqft Spacious unit offers full package - 2 beds 2 baths, den/office space, 2 parkings (1 titled underground and 1 assigned outdoor parking stall), in-suite laundry, storage room, and large size Balcony. This south facing unit is full of sunlight. The kitchen upgraded with granite counters, stainless steel appliances, and storage pantry space. Both bedrooms and the den are spacious, and the primary bedroom has a walk-through closet to the 4 piece en-suite washroom. The 2nd bedroom and another 4 piece full bathroom is on the other side of the living room for privacy. You can also enjoy a large green space off the patio with trees and shrubs. Location of this complex is conveniently located minutes to all shopping & with easy access to public transit, the Anthony Henday & 111 street to get to the LRT.