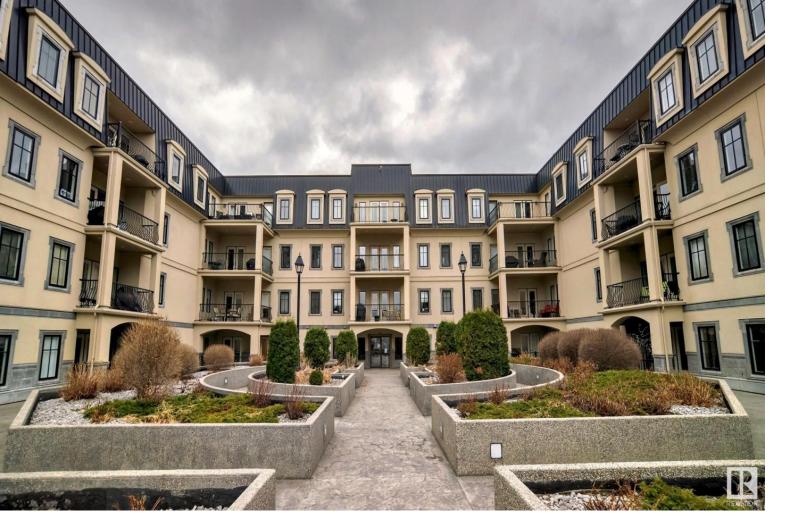

## 1406 HODGSON Way 101 Edmonton AB \$269,900

Welcome to The Chateaux at Whitemud Ridge! This conveniently located adult (21+) complex is minutes away from restaurants, shopping, the trails of Whitemud ravine & more! The unit boasts a bright & open floor plan with over 1188 sq.ft., 2 bedrooms, 2 bathrooms, 2 u/g parking stalls (tandem), storage and insuite laundry. There is laminate flooring throughout the main living & dining areas, with complimenting tile flooring in the kitchen. The kitchen has dark maple cabinetry, granite counters, s/s appliances & a large island with seating for 6! The two bedrooms of the unit are spacious, with the primary having a large walk-through closet to the 4-piece ensuite. The second bedroom is also a great size and situated next to the & second 3-piece bathroom. The fabulous balcony off the living room overlooks the courtyard with plenty of room for seating, plants & bbq. This complex has a host of great amenities including a full gym, steam room, games room, party room, car wash bays & theatre room!