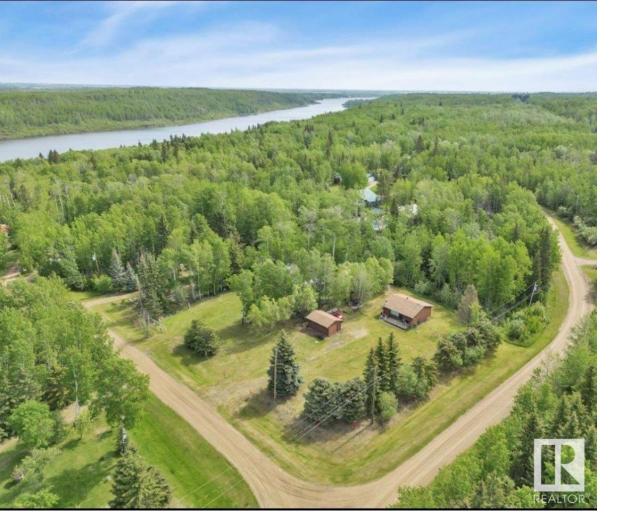

## #101 480012 R.R. 274 Rural Wetaskiwin County AB

LOCATION...LOCATION...LOCATION... Have you ever wanted to have your own lake getaway? Well this could be it ! Located in Wizard Heights at Wizard Lake, we have for you a , 2 bedroom and 4 piece bathroom Bungalow with an oversized single detached garage sitting on just under a half acre lot (0.47). It's heated w/ natural gas and has updated shingles and a drilled well, and finally a septic tank. There is a Walking trail through the trees behind the house Direct to the lake. You can see the love and care that this property has had throughout the years ! Outside you have very mature trees your own path to the water, Wizard Heights also has its own boat launch. This is a great opportunity to have your own lake escape Or to Build your dream home on this beautiful private Lot ! A great option to get away from the hustle & bustle of the city; a quick 35-40 minute drive to enjoy the peace & quiet ! Beautiful location that's really really really close to Edmonton, No disappointments here !!! Listing Presented By: