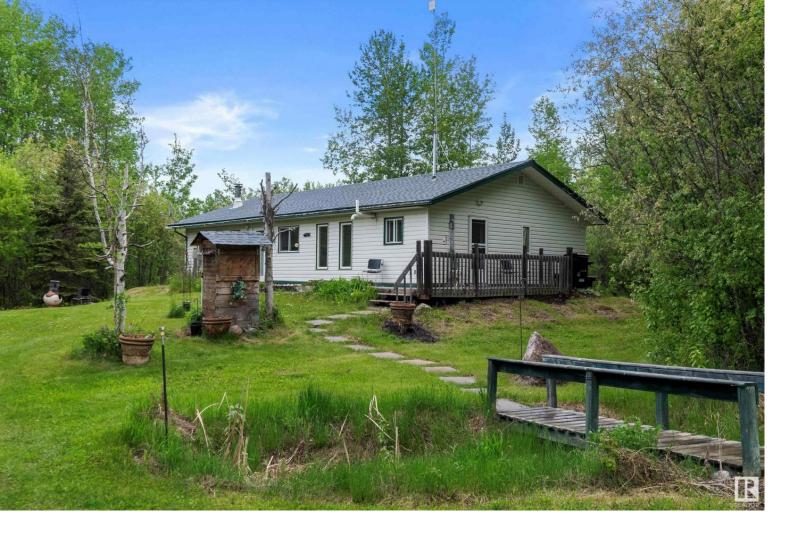

## 101 53510 HWY 43 Rural Lac Ste. Anne County AB

\$525,000

Absolutely Stunning! Welcome to Lakewood Estates II in Lac Ste Anne County. This meticulously maintained single-level bungalow, is situated on a private corner lot nestled into 5.14 acres of beautifully treed land. Built by the current owner, the 1242 sq. ft. home features 3 bedrooms and one 4-piece bath, an eat-in kitchen with crisp white cabinetry, brand new vinyl plank flooring, fresh paint, a deep soaker tub in the bathroom, a cozy wood stove in the main living area, in-floor heating throughout - and the list goes on!! This lovely acreage has fantastic outdoor space with tons of usable land and plenty of room to store your toys. The heated 30 x 40 shop with metal roof is wired for 220v and also wired for a welder. The best part about this fantastic property is the level of privacy, with so many gorgeous trees and stunning views all around. Chicken Coop & Shed included, Newer Roof, Boiler 2017, Shop Radiant Heater 2021. This is one that can't be missed, don't delay!