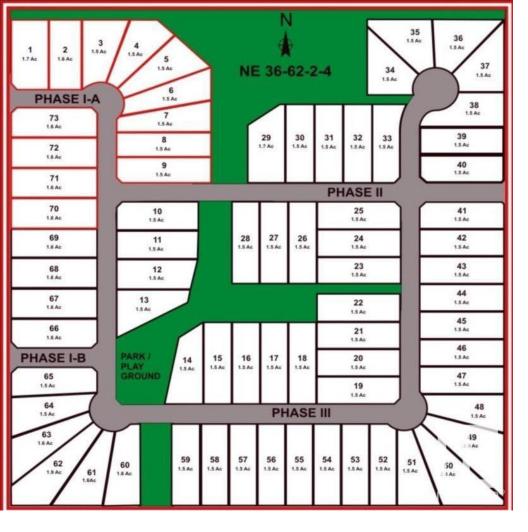

## 101 62529 Range Road 420 A Rural Bonnyville M.D. AB

\$/9,000

Location Location! Welcome to Morris Estates Country Residential Subdivision - Located on the corner of TWP RD 630 and Range Road 420A. 1 Km West to city limits. 2 KM South to the Golf and Country Club, 6.5 KM North to the Cold Lake Provincial Park, 12 KM East to the Kinosoo Ridge Ski Hill and French Bay park with public boat launch. Country living on the city doorstep! This vacant 1.66 acres is available and ready to be built on. Paved roads, street lighting, underground services, designated playground area with public walking space and architectural controls to maintain the aesthetics of the area. Call your builder and tell him you are ready to build!