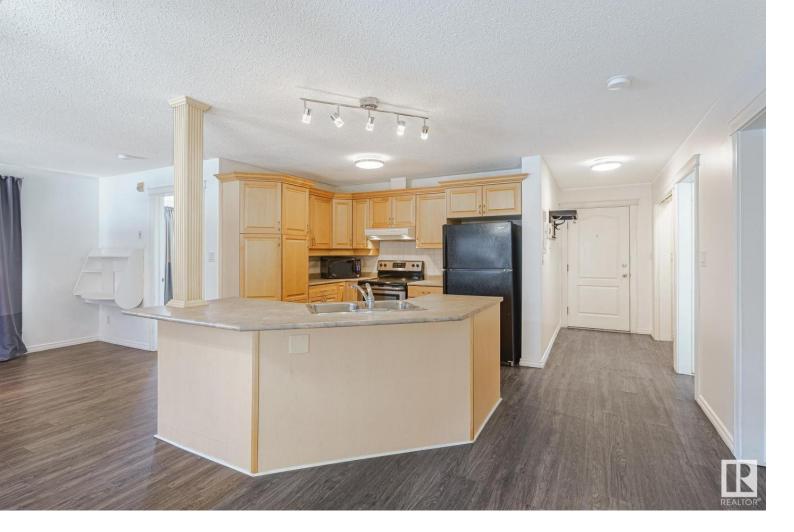

## 6708 90 Avenue 101 Edmonton AB

\$175.000

Here's your chance to live and own in the vibrant community of Ottewell! This spacious 2-bedroom retreat offers convenience and charm with over 1000 square ft. With amenities and public transport within walking distance, enjoy a well-lit suite featuring laminate flooring, a cozy gas fireplace, and ample windows. The open-concept layout seamlessly connects the kitchen, dining, and living areas (with balcony), while the bathroom boasts IN SUITE laundry and extra storage space. Both bedrooms offer privacy, with the primary featuring a walk-in closet and wardrobe. Plus, enjoy two parking spots, including one covered space. Condo fees have heat and water covered too. Fantastic location and great price, experience comfort and convenience.