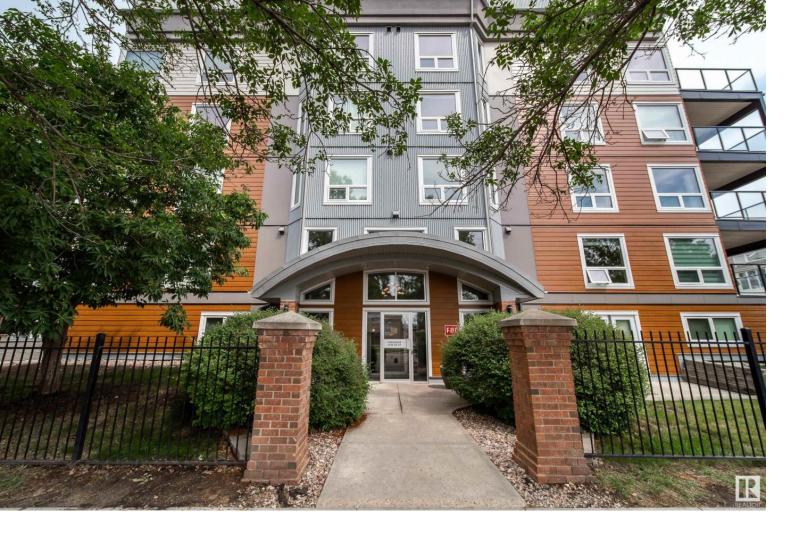

## 7839 96 Street 101 Edmonton AB

\$245.000

Thinking of "right-sizing" in the premier Mill Creek neighbourhood? This unit is the one for you. Perfectly located, Creek Side is adult living building that has had an exterior transformation with new siding, windows, patio doors and more. Building offers exercise and social room, is wheelchair accessible and offers Creek Side Support Services if desired. This main floor unit is an open design with 2 bed and 2 FULL bathrooms. There are also TITLED 2 parking stalls and storage units which is rare! This beautifully designed main floor apartment condo exudes comfort with its open concept layout and neutral finishes. The spacious living room features large windows that flood the space with natural light, creating a warm and welcoming ambiance. The kitchen is spacious and ample counter space is open to the main area. Other highlights of this main floor apartment condo includes in-unit laundry and a private outdoor patio area. The suite faces onto open space with Mill Creek Ravine literally steps away.