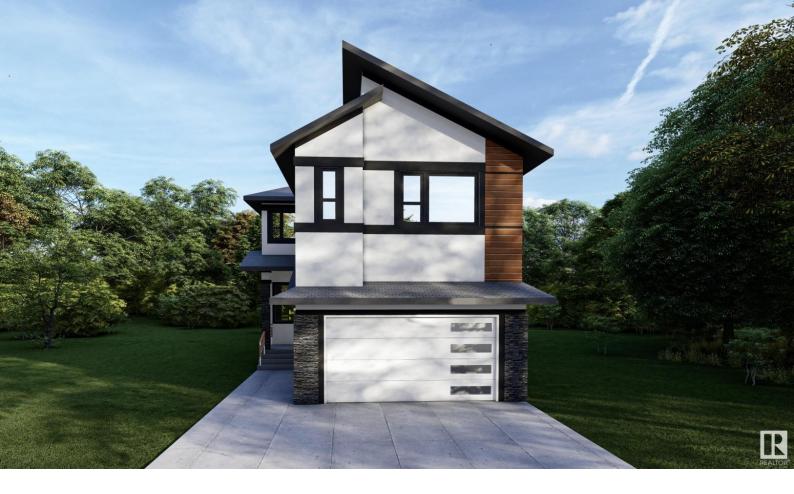

## 1011 150 Avenue Edmonton AB \$975,000

Located in the desirable area of Fraser, this BRAND NEW FULLY UPGRADED CUSTOM HOME COMES WITH LEGAL BASEMENT ! 2848 sq ft massive home has washrooms attached to each br. Modern elevation. Main floor spacious entrance leads into the gorgeous formal living with electric fireplace. 9 ft ceiling on Main floor with 8 ft doors. Tiles all around on main floor. Gourmet kitchen offering quartz counters, Centre Island, Built in appliances. Don't forget the SPICE KITCHEN. Adjacent is your dining nook. Main floor with den/bedroom & full bathroom. Family Area with open to above , electric fireplace with feature wall. Upstairs -primary br with 5 pc ensuite, W/I closet. Another primary br with its own ensuite. 2 more br's attached to full bathroom and spacious bonus room. Upper floor laundry completes the second level. LEGAL 2 BEDROOM BASEMENT with Full Bath. 9 ft ceiling in basement. This home offers everything from all primary br's, main floor full br & bath, spice kitchen, 2 fireplaces, Legal 2 br bsmt and much more