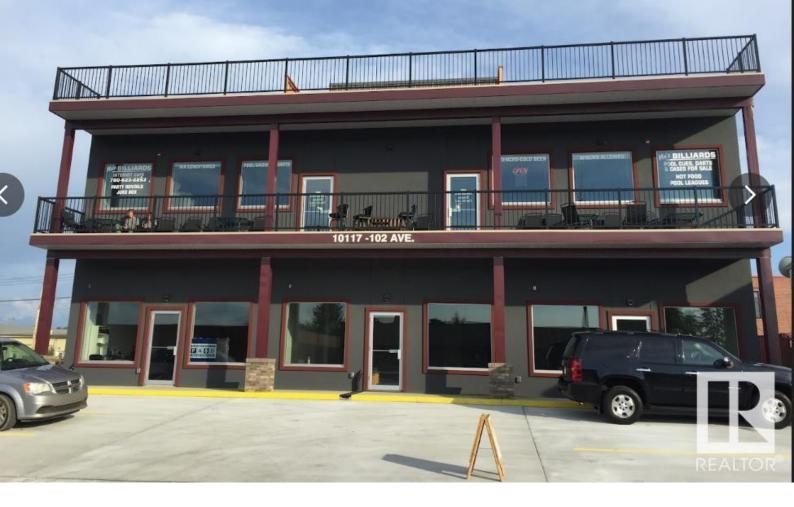

## 10117 102 Avenue Lac La Biche AB

\$1,400,000

Seize the Opportunity! - Require ambitious person(s) showing initiative and who are proactive forward thinkers to purchase this Income producing Mixed Use Investment Property. Purchase includes a highly functional Multiple Use classification in conjunction with Residential; Commercial/Retail and Entertainment Business/Units within a Three (3) Storey Bldg. Included in the Sale Price is an operational Pool Hall & Pub; providing both local and surrounding community social interactions. After 2 years of repercussions impacted by COVID; the future of both business's are on a upward protectory. Lac La Biche is the gateway to the incredible woods and waters of the Lakeland; and offers a well developed urban infrastructure, and access to major industries including Oil; Gas; Transportation; and farming. Lac La Biche is uniquely accessible by major Hwys, and an Airport which accounts for the large investments within the business community ensuring a sustainable and prosperous future for the area.