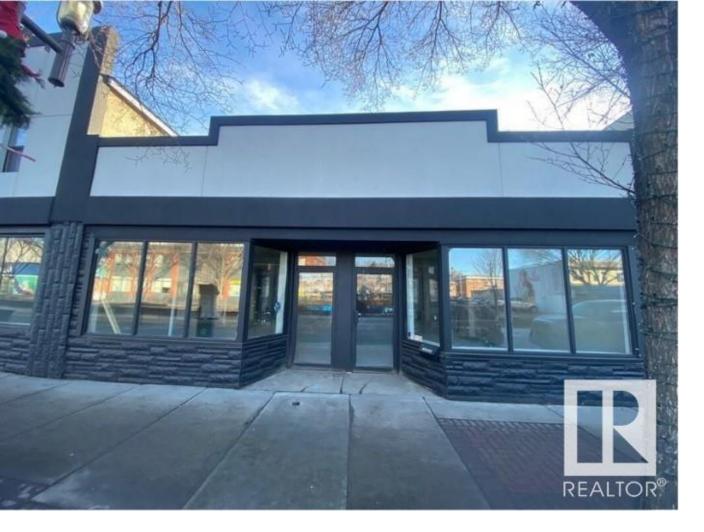

## 10133 82 Avenue Edmonton AB

\$1,700,000

Commercial space on Whyte Ave. with a total main floor area of +-7200 sq. ft. Ideal for up to three retail bays. Prime location with high foot and vehicle traffic. Few steps away from the Old Strathcona Farmer's Market, with several well-established retail stores. Good investment opportunity for both startup and expanding businesses. Lots of parking in surrounding area. Very accessible to public transport. Property has a basement and crawl space. Comes with two residential apartments -- one apartment with a long-term tenant, second apartment is an AirBNB.