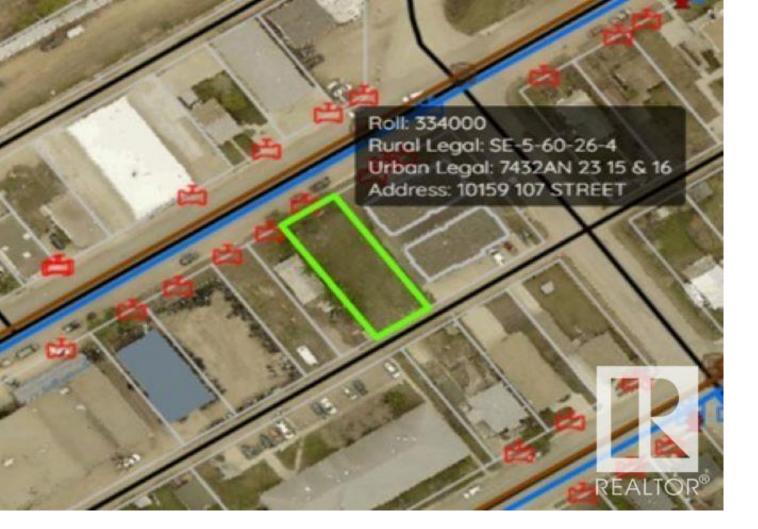

## 10159 107 Street Westlock AB

\$69,999

50x130 lot zoned R-1 located down town close to shopping & dr. office. Build new home or have property rezoned to build multi family (neighboring property to the east is multi family). 2-33' lots to the west are also currently for sale by different seller (potential for 116' of frontage). Westlock has a very low vacancy rate and has great potential for rental income.