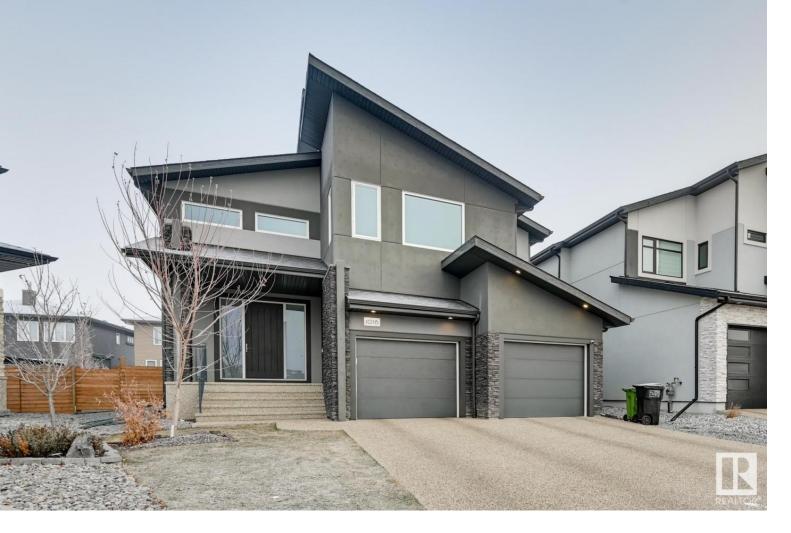

## 1016 WALKOWSKI Place Edmonton AB \$899,900

Fantastic family home in One at Windermere, steps to pond, walking trails, ravine & all servicing amenities incl multiple schools. Over 4100sf of living space w/5 bedrooms, 3 living areas, 2 full kitchens & a triple tandem garage, perfect for a growing family or multi generations. Built by Dolce Vita, this homes offers a open to above foyer, den on main for a home office, oversized kitchen w/ample storage, plenty of prep quartz counterspace & corner pantry. Full dining nook w/direct access to spacious yard & deck. Great room w/gas fireplace, naturally well lit & overlooks the open floorplan. Upper level laundry room for convenience. Bonus room is perfect for movie nights. Large primary bedroom will fit a king sized set & boasts a spa 5pc ensuite & walk in closet. 2 add'l bedrooms, each with their own bathrooms for maximum privacy. Lower level is great for entertaining or extended guest stay. Spacious family/rec room, 2nd kitchen, 2 bedrooms, full bathroom & plenty of storage space. \*virtual staged photos\*