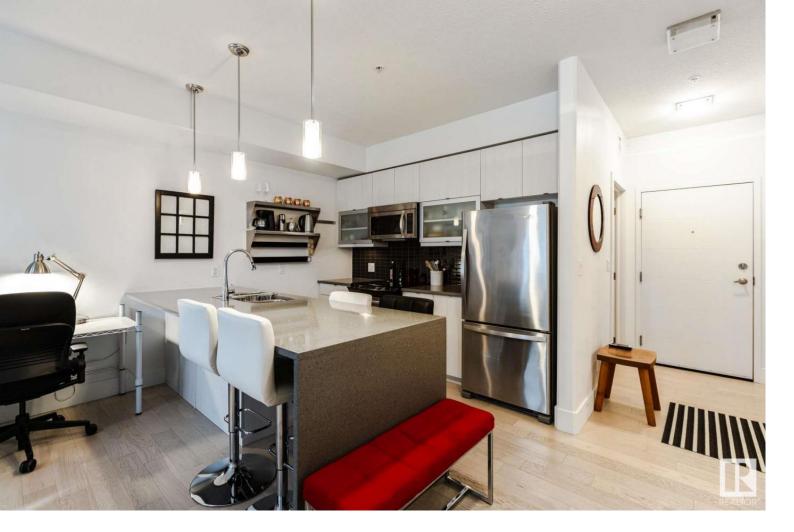

## 10030 83 Avenue 102 Edmonton AB

\$220,000

Welcome to the sought-after community of Strathcona, nestled in the heart of Edmonton's vibrant urban lifestyle near Whyte Avenue District. Experience luxury living in this sparkly clean condo located on a picturesque tree-lined street. Enjoy the private balcony that offers extra privacy with a custom screen. The unit features a sun-drenched, south-facing orientation and an upgraded kitchen with quartz countertops, sleek cabinetry, and modern stainless steel appliances. It includes a large built-in bookcase adding character and utility. The spacious master bedroom boasts a walk-through closet and a 4-piece ensuite with elegant finishings. Space-maximizing upgrades enhance comfort throughout. The condo also offers a washer/dryer and all window treatments. Included is a heated underground parking stall. Excellent walkability to the Strathcona Market, public transport, and trendy restaurants and shops. Just minutes from downtown and major commuting routes, the street remains peaceful. Best of both worlds.