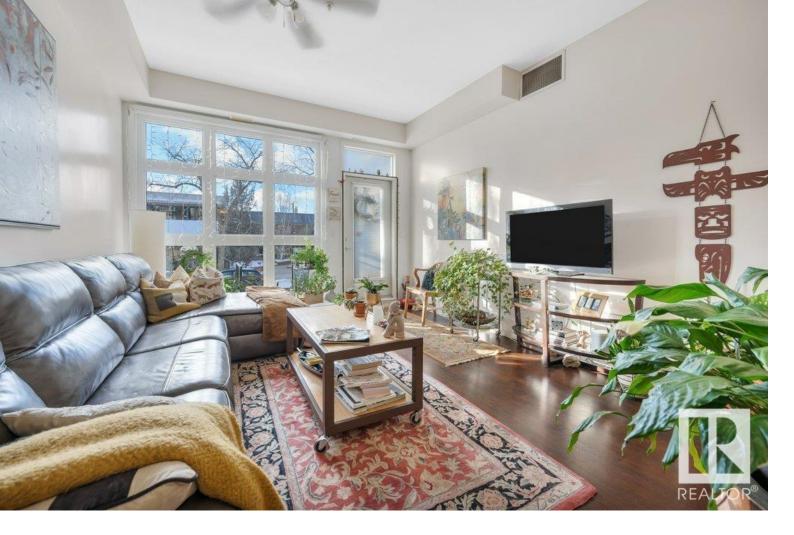

## 10411 122 Street 102 Edmonton AB

\$224,900

Welcome to this stylish condo, offering a sleek layout perfect for urban living. Step into the foyer to discover one bed, one bath, and an extra room adaptable as an office or second bedroom. Tall windows flood the living room with natural light. The kitchen impresses with its expansive countertop, ideal for cooking and entertaining. Plus, enjoy the luxury of a large balcony, perfect for outdoor relaxation or dining that also has convenient street access. Below, heated underground parking awaits, conveniently located beside elevators, with a secure storage space attached with the stall. All entrances are gated and all lead to a serene courtyard that has an open-concept layout giving a California vibe, quick access to elevator, gates, courtyard and parking as this condo is located on ground level! This condo seamlessly blends convenience, style, and comfort, making it the perfect place to call home sweet home.