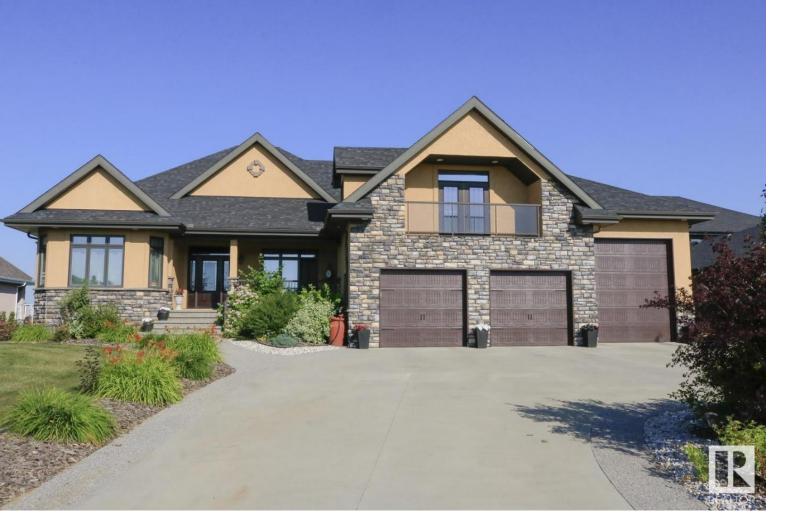

## 54302 RGE RD 250 Rural Sturgeon County AB \$1,249,000

Elegant CUSTOM BUILT WALKOUT BUNGALOW offers 6 BEDROOMS and over 4,700 sqft of living space. Great location, 7 mins from Edmonton! Stunning entry w/heated porcelain tiles leads into living room boasting 14 ft ceilings, formal dining room and home office. Heated walnut flooring. Living room leads to kitchen with rich cherry cabinetry, giant sit in island w/granite countertops. Sunny breakfast nook, deck with gas hookup, s/s appliances. Primary bedroom has walk in closet and 4 pc. ensuite. Private second bedroom w/walk in closet and own bathroom is over garage. Downstairs, a walkout basement w/many features: wet bar with retro, stone accent wall, granite countertops, and wood burning fireplace to set the mood for entertaining; 4 more generous sized bedrooms, a cool room, and door leading to backyard with jacuzzi. Attached 4-car garage with drive-thru RV bay (heated floor) & double insulated detached garage. City water and sewer. Truly an exceptional home that has it all!