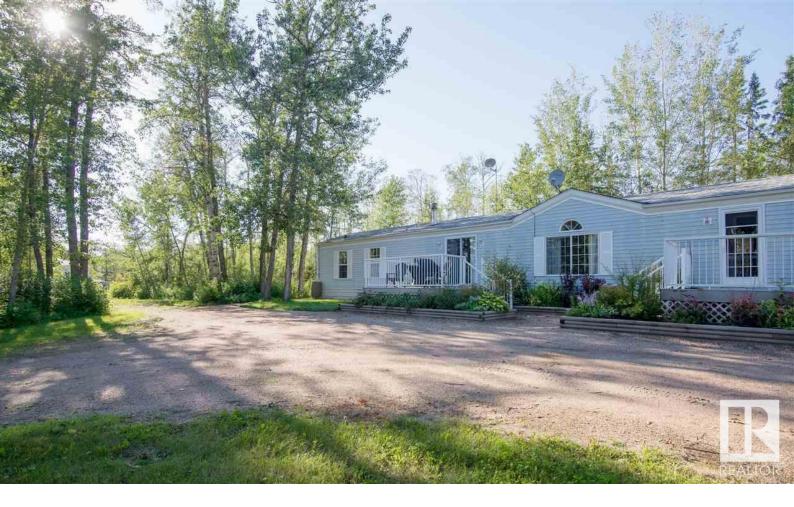

## 102 61209 RG RD 465 Rural Bonnyville M.D. AB

\$239 900

Be comfortable in Birch Grove Today! This 1500 sq foot, 1993 mobile is set up for you. 3 well sized bedrooms including large master with double doors to the master ensuite make sure everyone has the room they need. Addition on rear of mobile allows for a second living room, study or even a 4th bedroom if needed. Driveway has two approaches which makes it easy to get the RV in or any trailers, Surrounded by trees gives you privacy while giving you the space to put up your dream garage. Short walk to boat launch and public access to lake. Move to Birch grove today!