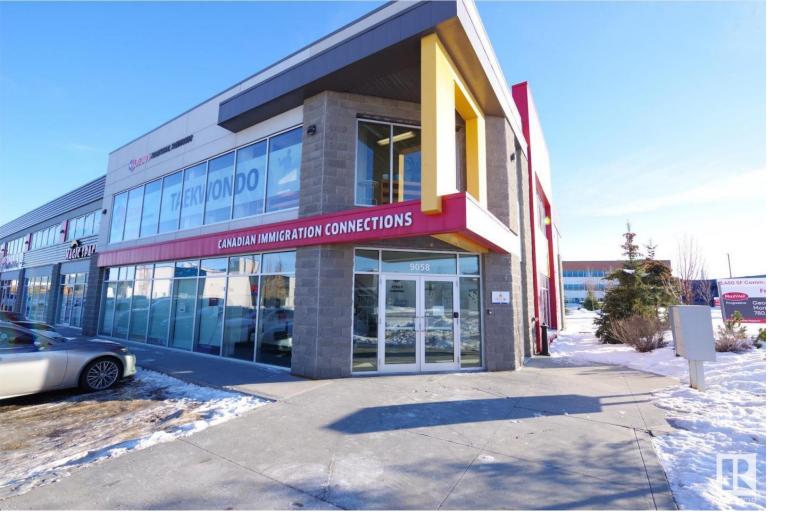

## 9058 22 Avenue 102 Edmonton AB \$580,000

Excellent main floor retail/office opportunity in the highly desired Ellerslie Industrial Business Zone! With excellent visibility and easy access to major arteries like Anthony Henday and the QE2 highway, this property offers convenience and exposure for your business like no other. Featuring 1,798 square feet of space, 6 assigned parking stalls, two bathrooms, and more - this property has everything you need to take your business to the next level.