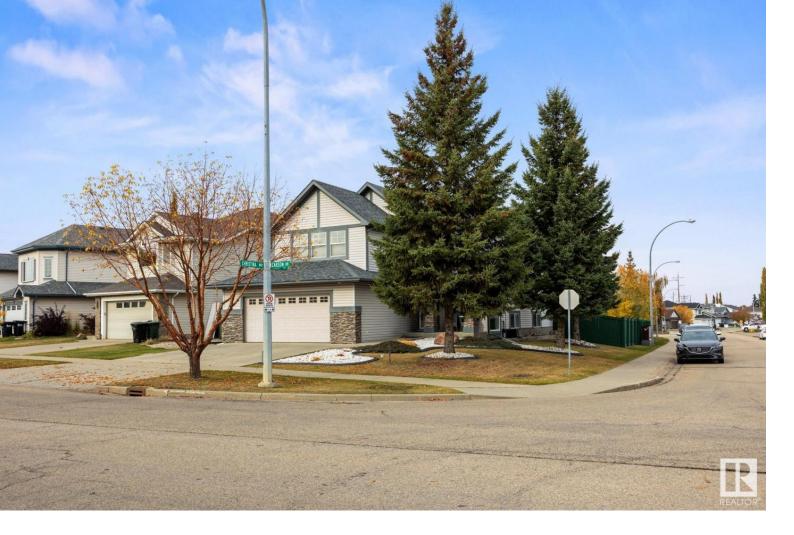

## 102 CARSON Drive Sherwood Park AB

\$569,900

Welcome to this beautifully renovated bi-level home offering a perfect blend of modern updates and functional design. Located in a sought-after neighbourhood of Lakewood Ridge, this home is ideal for families and those looking for a spacious and contemporary living space. Enjoy a fully finished basement with gas fireplace and new flooring. Pool Table is included in the sale! Upgrades include Kitchen and upstairs bathrooms (2024), Paint (2023), new furnace and a/c (2023), Shingles (2019), paint and more! BBQ on the two tier deck, complete with a gazebo and landscaped back yard. Don't miss out on this beautiful family home!