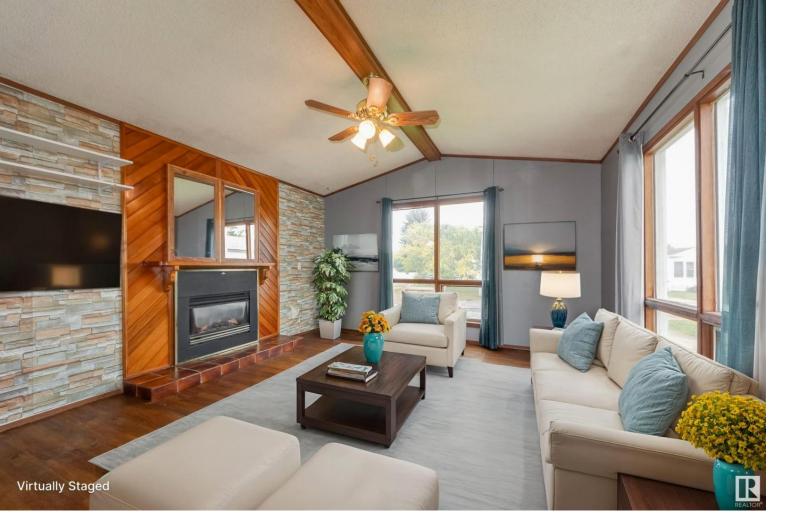

## 102 Evergreen Park Edmonton AB \$55,000

Amazing value for first time home buyers and investors. This 2 bedroom and 1 bathroom mobile home is tucked away in Northeast Edmonton's Evergreen Community. As you enter, you're greeted with a large front porch - a heated addition, with backdoor access as well. Inside you have a spacious front living room with VAULTED CEILINGS, gas fireplace and large windows. The kitchen offers a large dining room space, ample cabinets and a pantry. Down the hall you have your first bedroom, large enough for a queen size bed. Separate from your Primary suite, which is large enough to fit a king size bed, jack and jill door access into your 4-piece bathroom and next to the laundry. RECENT UPGRADES: shingles approx. 7 years old, hot water tank approx. 10 years old and A/C. Large L shape south west facing backyard with shed and fully fenced. Front parking with room for 2 large vehicles. PETS ALLOWED.