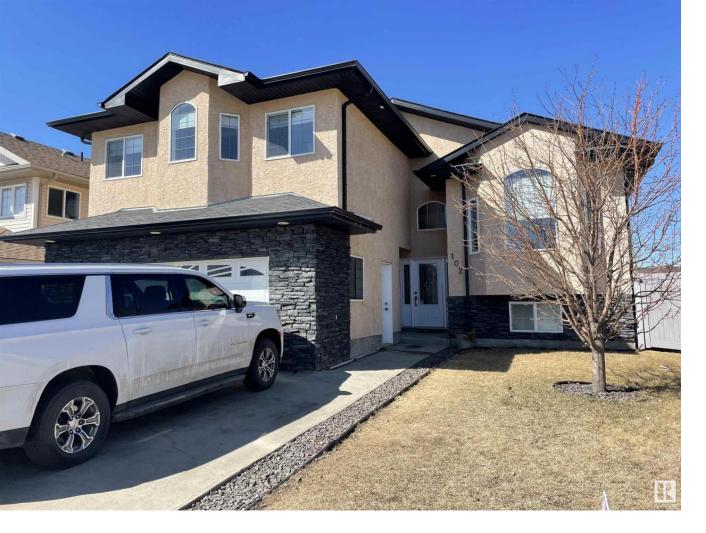

## 102 Houle Drive Morinville AB \$475,000

STUNNING HOME! Amazing bi-level home offers a spacious open design, new flooring throughout, Fresh Paint, A/C, fully finished bsmt & many custom architectural elements. Offers 5 bdrm & 3 bths, perfect for the growing family. Buyers will be impressed with a large foyer & vaulted ceilings. An impressive kitchen with quality maple cabinets, island with raised breakfast bar, pantry & plenty of GRANITE counter space. Adjacent is the sunny breakfast nook which leads to the rear (18x6) deck. Family room off the kitchen that features a GAS FIREPLACE, has large windows bathing this space with loads of natural light, & a formal dining area(currently using the formal living room as part of dining)perfect for entertaining or large family dinners. The master suite has a walkin closet & luxury 4-pce ensuite w/relaxing corner JACUZZI tub. Upper level has 2 additional bedrooms & 4-pce bath & laundry rm complete the main level. The fully finished bsmt offers another 2 large bdms, full bth, family rm, flex space & storage.