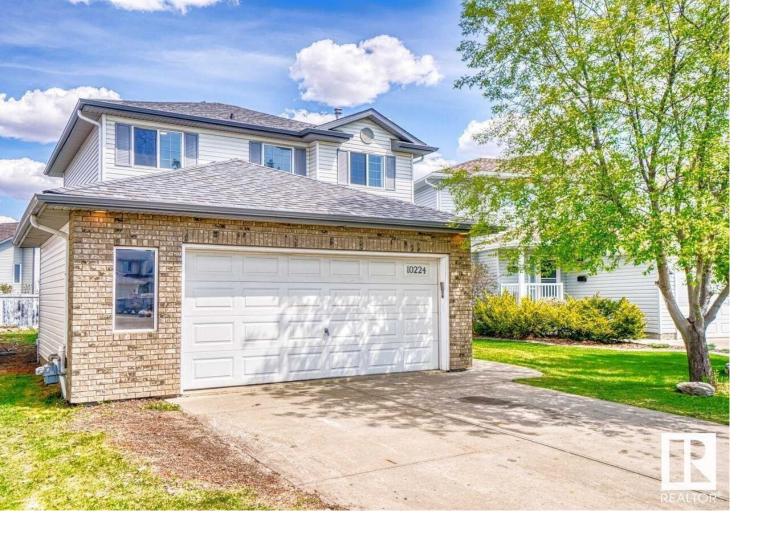

## 10224 180 Avenue Edmonton AB

BEAUTIFULLY RENOVATED 2 storey home on a cul-de-sac in the sought after and family community of Elsinore! With over \$50 K worth of upgrades, this spacious LIKE-NEW house offers: newer luxurious vinyl plank flooring and carpet, high-quality paint and trim throughout, newer lighting and faucets, and so much more! The main level includes a large family room with a gas fireplace, half-bathroom, an open dining room onto the GORGEOUS KITCHEN w/ QUARTZ countertops, under-mount sink, modern cabinetry and tile, pantry, and STAINLESS STEEL appliances. Ascend upstairs under the cathedral-style ceiling to the massive primary bedroom and stunning 5-pce ensuite bathroom with luxurious floor-to-ceiling tile, soaker tub, and DUAL SINKS! Adjacent is another full bathroom, and 2 good sized bedrooms with SOUTH FACING windows! Enjoy the bright and open, FULLY FINISHED BASEMENT with massive BONUS ROOM, with a roughed-in bathroom ready for your final touches. The spacious backyard and huge deck are perfect for summer parties.