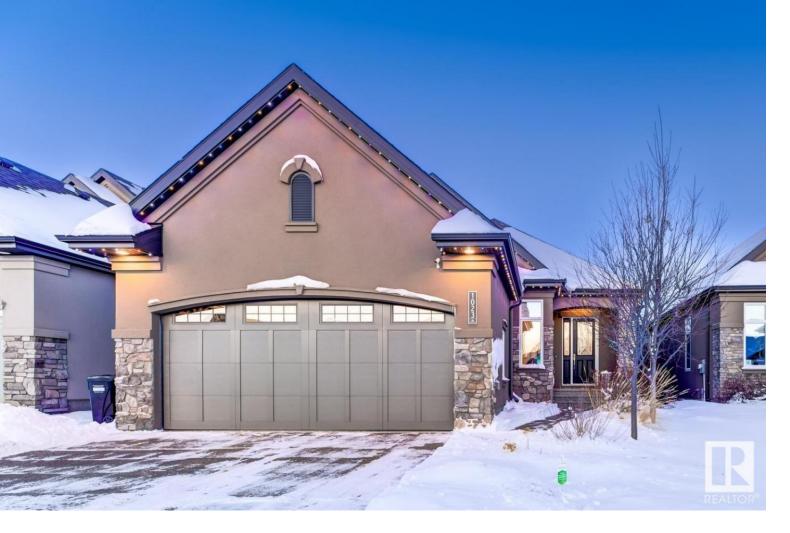

## 1023 HUCKELL Place Edmonton AB \$1,085,000

Refined luxury living at its finest, in this captivating estate bungalow, backing onto the 14th fairway, exudes pride of ownership in every detail. Experience timeless elegance beginning w/ distinguished curb appeal & impeccably manicured grounds w/ irrigation, setting the stage for an unparalleled lifestyle. The main floor is flooded w/ natural light, accentuating striking light installations, tiled floors, lofty 10' ceilings, & a well-appointed office w/ built-ins, every element meticulously crafted to perfection. The kitchen, an aspiring chef's haven anchored by a centre island, quartz counters, white cabinetry & Miele SS appliance PKG inc'l steam oven & coffee station, elevates the culinary experience to new heights. Retreat to the primary suite, w/ a sprawling bdrm, luxurious ensuite & expansive W/I closet. The W/O basement feat. a glass-enclosed temp controlled wine cellar, a sprawling rec room w/ a gas fireplace + two bdrms & full bath. Central AC, tandem triple garage & upper deck + lower patio.