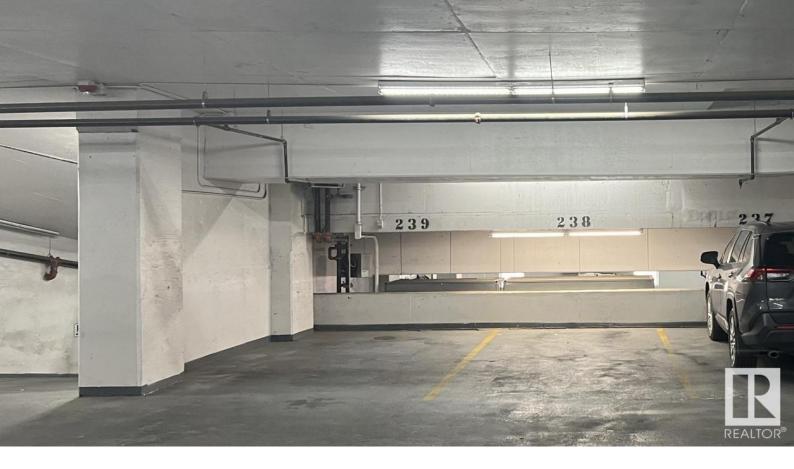

## 10238 103 Street Edmonton AB

\$45,000

Don't miss this rare opportunity to own a parking stall in the Ice District! This stall is located in the prestigious Ultima building in the heart of Edmonton's downtown core, and is within 100 feet of the elevator doors. Use it yourself or rent it out between \$275-\$300/mth. Low condo fees & property taxes are approximately \$42/mth combined.