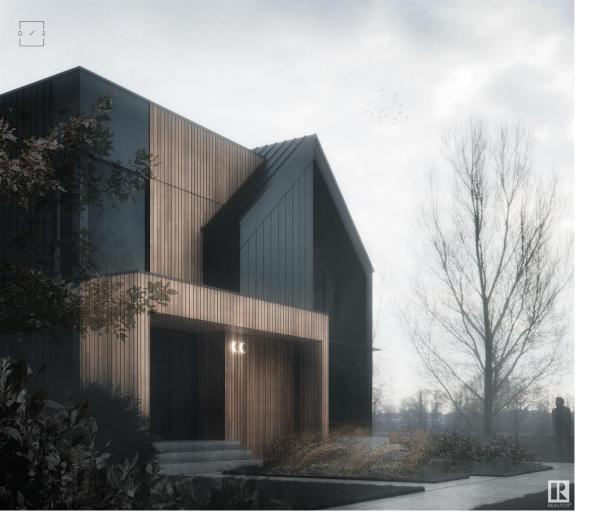

## 10242 80 ST Edmonton AB

CALLING ALL INVESTORS to this HIGHLY DESIREABLE LEGALLY SUITED HALF DUPLEX situated in FOREST HEIGHTS! Welcome to this UNIQUE PRE-CONSTRUCTION opportunity that combines MODERN LUXURY with UNPARALELLED VERSATILITY! This thoughtfully-designed home features 2 LEGAL BASEMENT SUITES (1 per side) & is being built to command TOP MARKET RENTS! The CHIC design of the units is GUARANTEED to IMPRESS! Main floor hosts a SPACIOUS LIVING AREA flowing into the KITCHEN/DINING AREAS seamlessly! Closet space and a 2PC BATH complete the first floor. Upstairs, you'll find 3 BEDROOMS including the IMPRESSIVE PRIMARY with a WALK-IN-CLOSET & ENSUITE! You'll also find LAUNDRY & a 4PC BATH completing the upper level. Basement suite hosts the 2nd KITCHEN, a 4th BEDROOM, RECREATION & UTILITY ROOMS, STORAGE SPACE, LAUNDRY, & 4PC BATH! Location is PRIME as you're close to downtown Edmonton, the River Valley trails/parks, & all amenities! You don't want to miss your opportunity to view this **INCREDIBLE NEW HOME!** 