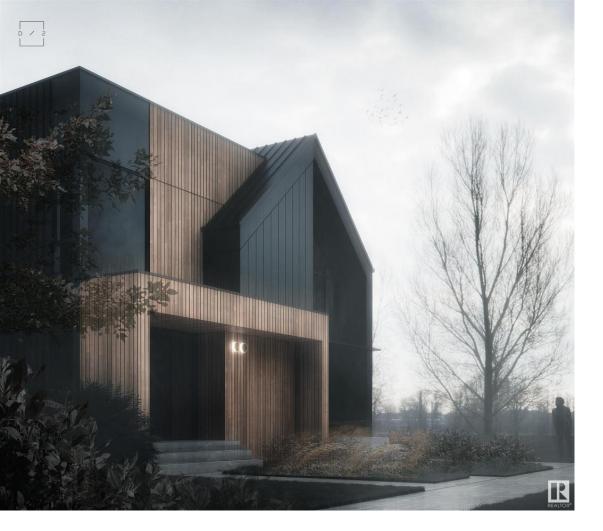

## 10244 80 ST Edmonton AB \$669,800

CALLING ALL INVESTORS to this HIGHLY DESIREABLE LEGALLY SUITED HALF DUPLEX situated in FOREST HEIGHTS! Welcome to this UNIQUE PRE-CONSTRUCTION opportunity that combines MODERN LUXURY with UNPARALELLED VERSATILITY! This thoughtfully-designed home features 2 LEGAL BASEMENT SUITES (1 per side) & is being built to command TOP MARKET RENTS! The CHIC design of the units is GUARANTEED to IMPRESS! Main floor hosts a SPACIOUS LIVING AREA flowing into the KITCHEN/DINING AREAS seamlessly! Closet space and a 2PC BATH complete the first floor. Upstairs, you'll find 3 BEDROOMS including the IMPRESSIVE PRIMARY with a WALK-IN-CLOSET & ENSUITE! You'll also find LAUNDRY & a 4PC BATH completing the upper level. Basement suite hosts the 2nd KITCHEN, a 4th BEDROOM, RECREATION & UTILITY ROOMS, STORAGE SPACE, LAUNDRY, & 4PC BATH! Location is PRIME as you're close to downtown Edmonton, the River Valley trails/parks, & all amenities! You don't want to miss your opportunity to view this INCREDIBLE NEW HOME!