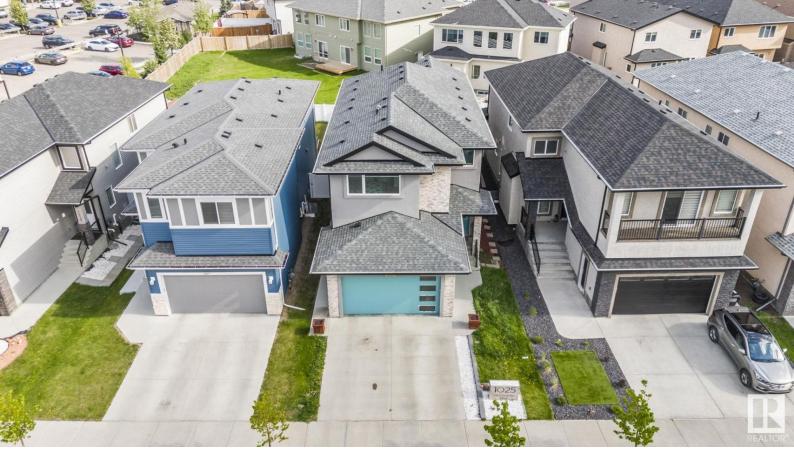

## 1025 McConachie Boulevard Edmonton AB \$649,000

Separate Entrance and 2nd kitchen in the basement! Welcome to this beautiful 2-storey home located in McConachie. Boasting almost 2400 sq ft, this home is within walking distance of Soraya Hafez School. The main floor offers 2 living spaces, kitchen, dinning area, den/bedroom. The upper level includes 4 bedrooms. a full washroom and laundry room. The primary suite is complete with ensuite and walkin closet. Finished basement includes a bedroom includes a bedroom, a luxury custom full bathroom and a large living area complete with wet bar/kitchen and additional half bath. Comes with heated garage. Wind down at the end of the day on the oversized deck with custom glass roof.