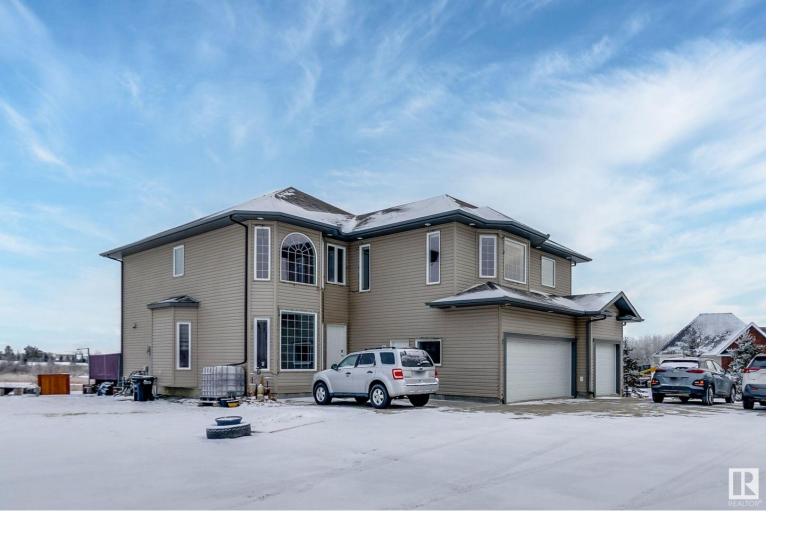

## 22559 WYE Road 103 Rural Strathcona County AB

\$1,050,000

Discover luxury country living just 5 minutes from Sherwood Park! This well-maintained 2009-built home offers a perfect blend of comfort and convenience. With 18-foot ceilings, hardwood floors, and a spacious chef's kitchen, it's a dream space. Upstairs features 4 bedrooms, including 2 master suites, a den on main floor with window facing south, and a triple attached garage, this home has it all. Even a finished basement with 1 bedroom, ensuite bathroom and walk-in closet. Enjoy stunning lake views from the grand deck, a large concrete parking pad for various activities, and an outdoor fire pit. Gated access ensures privacy, and there's even space to add a detached shop. Best acreage value on the market - only about 5-minute drive to all amenities. Easy to view, your dream country home awaits!