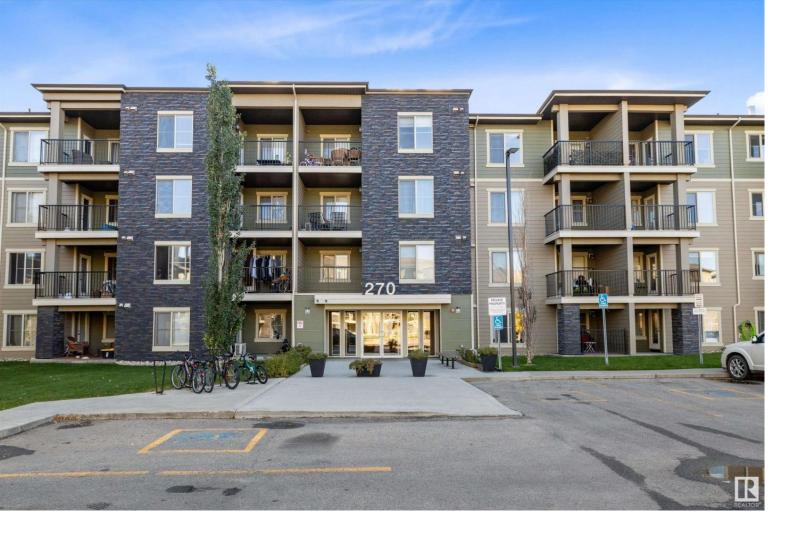

## 270 MCCONACHIE Drive 103 Edmonton AB

\$219,900

Charming Main Floor 2-Bedroom Condo w/Open Den--Perfect for Investors, Professionals, Small Families! Discover your ideal home in this inviting main floor condo, thoughtfully designed for comfort & convenience. 2 Spacious Bedrooms: Main suite features walk-through closet leading to private ensuite, while 2nd bedroom is perfect for children/guests. Open Den:Flexible space can serve as playroom/home office, adapting to your family's needs. 2 Full Baths: Enjoy the convenience of laundry facilities in main bath, perfect for busy mornings. Modern Kitchen: Cook & entertain in style w/dark cabinets, granite countertops, a double sink & sleek black appliances, all enhanced by elegant, tiled flooring. Large windows provide plenty of natural light, creating a warm & cheerful atmosphere. Stay cool w/air conditioning-an added bonus that sets this unit apart! Convenient Parking! Underground titled stall w/storage cage & 1 above ground stall. Family-Friendly Location: Close to schools & shopping, w/easy access to Henday.