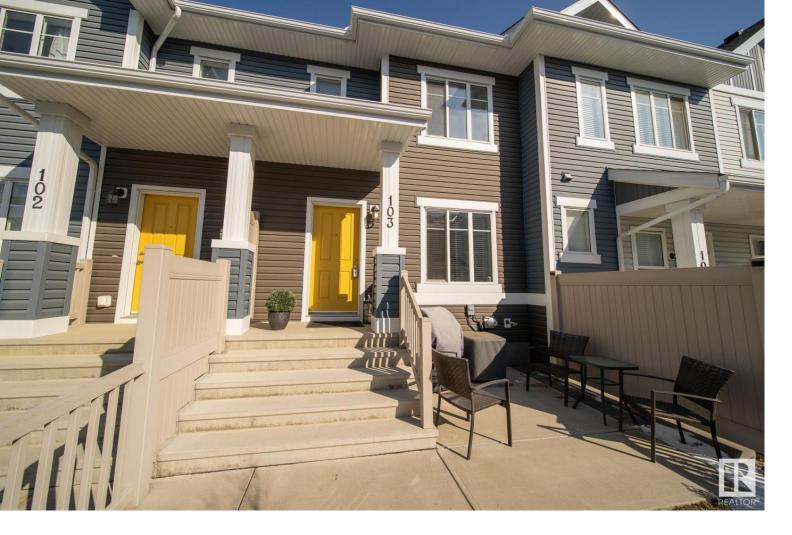

## 2905 141 Street 103 Edmonton AB

\$309,900

Welcome to Chapelle and carefree elegant living in this beautiful townhome. Home has two spacious bedrooms, each with its own ensuite and walk-in closet, and 2.5 bathrooms. CENTRAL AIR! Beautiful finishes with plenty of upgrades including Quartz countertops, ceiling height cabinets with white shaker doors, pantry, tile back splash, and many more. You can enjoy the fenced south exposure yard with a natural gas line for a BBQ. The property also includes a double attached garage and a partially finished basement for extra storage. Vista Pointe is next to a beautiful pond with many walking trail. Complex is a pet-friendly that offers a range of amenities such as grocery stores, fast food, restaurants, and more within minutes of your home. Belonging to the Chapelle Gardens HOA comes with many extra amenities as well. The location is convenient with proximity to transit, schools, airport, and Anthony Henday, making your commute easy.