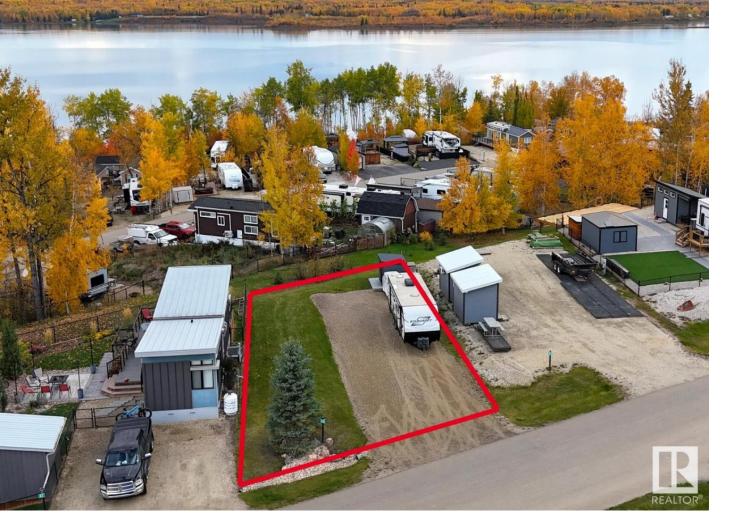

## 53509 RGE ROAD 60 103 Rural Parkland County AB \$125,000

LAKE LOT in Sunset Shores RV Resort; a gated, lakefront year-round community on Lake Isle. Park your trailer or install a modular to enjoy lake living all year long with municipal water, sewer and power. Paved roads throughout the community. Sunset Shores' amenities include a clubhouse with heated swimming pool, gym, laundry & showers; boat launch at the marina, an extensive pet-friendly trail system for nature walking or ATVs, and courts for pickle ball, tennis, basketball & beach volleyball. Easy access to the Yellowhead Highway and only a 30-minute drive west of Stony Plain (45 minutes to Edmonton). Your peace of paradise awaits with all the benefits of resort living in this gated, lake side community. Listing Presented By: