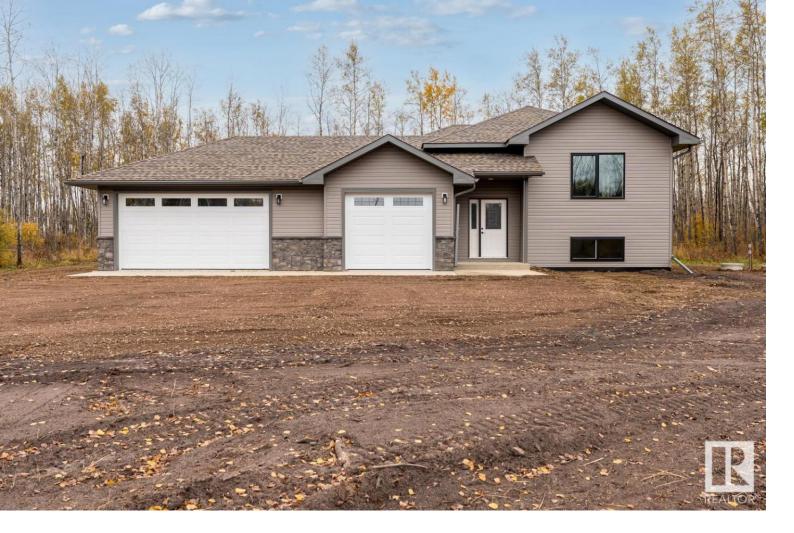

## 63324 Rg Rd 435 103 Rural Bonnyville M.D. AB

\$525,000

Country living in Beautiful Aspen Grove! 1400 sq ft fully finished bi-level. Vinyl plank flooring throughout. 2+2 bedrooms, all quite spacious! 3 full bathrooms. Primary has walk in closet and ensuite (dual sinks and 5ft shower). 2nd bedroom also has a walk in closet. Nothing squishy in this home! Lots of room and storage! Main floor laundry room. Great famly room space downstairs. Outside is the peace of country living. Lots of trees plus open area. Certainly potential for a future shop. There is an internet tower in the subdivision.