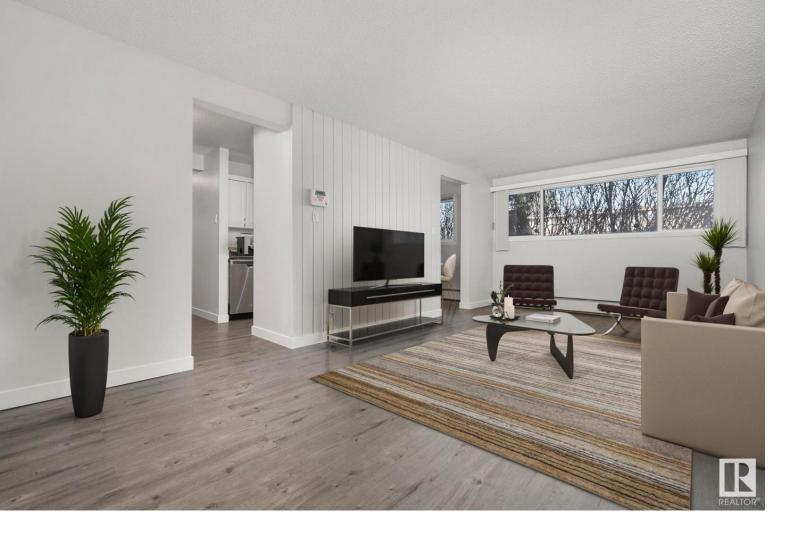

## 6708 90 Avenue 103 Edmonton AB \$129,900

Discover effortless living in this modern 2-bedroom adult-only (18+) apartment nestled in Ottewell. Walk into its bright, airy ambiance, boasting over 850sqft of living space. Enjoy the convenience of ample storage space. The living room charms with a wood panel accent wall and floods of natural light. Prepare and enjoy meals in the sleek kitchen and dining area! Convenience is paramount, with condo fees covering heat and water and providing a landscaped property and parking stall. Situated in the heart of Ottewell, you will enjoy close proximity to public transport, shopping centers, parks, and many other amenities. Embrace a lifestyle of comfort and ease in Garden City Manor.