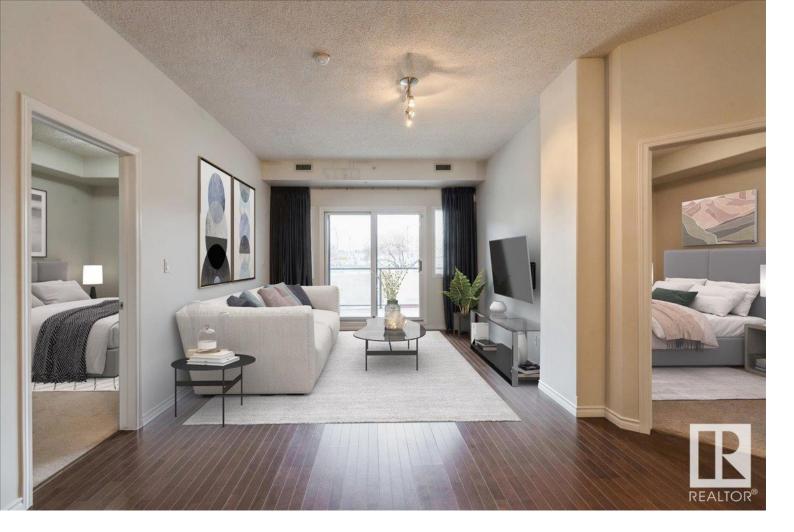

## 9707 106 Street 103 Edmonton AB

\$286,500

Fantastic downtown living! This large 2 master bedroom condo is perfect for any young professional wanting to live in the downtown core. 2 bedrooms, 2 ensuites, titled -tandem stall!! Over 1156 sq ft with this well kept unit featuring a great view of the new Walterdale bridge and Legislature building. Condo has hardwood and carpet flooring throughout, in suite laundry, separate storage room inside and outside of the condo on the patio with your own furnace & hot water tank. Back inside, the kitchen is nicely appointed with granite countertops, stainless steel appliances and breakfast bar overlooking your central living room with patio access to take in those downtown views. One bedroom features a 4 piece ensuite and second bedroom features a 3 piece. This unit is also air conditioned for those warm summer nights that are coming. Other features include a rooftop gym and social room. Walking distance to all amenities and a pet friendly building. Condo fee's include heat and water/sewer. Must be seen!