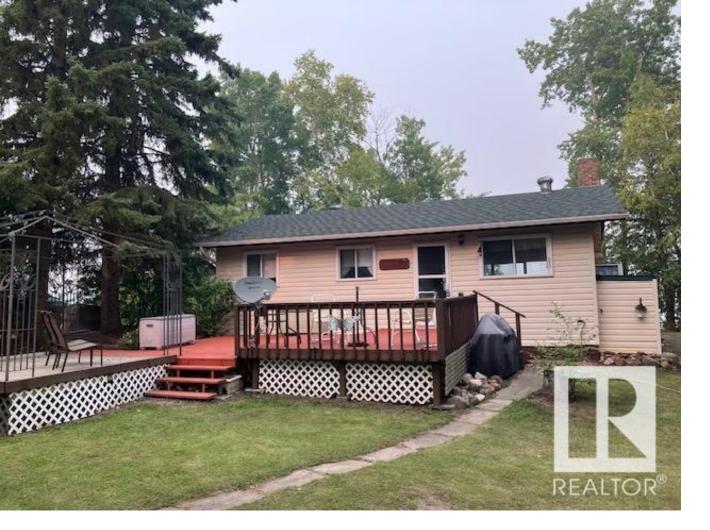

## 103 Homestead Trail Rural St. Paul County AB \$149,900

"Stunning Waterfront Property" This 3 season cabin will be sure to impress as soon as you see the outstanding water views & beach access. Spend your summers relaxing on the deck or enjoy the sunrise while on your paddle board in the middle of the lake. The cabin has everything you need including a cozy fireplace, three bedrooms & a spacious sunroom plus an indoor & outdoor shower. Let's not forget about the single detached garage which is great for a small boat or water toys. The Summer Village of Horseshoe Bay is conveniently located only 15 minutes from the Town of St.Paul & 2 hours from the city of Edmonton.