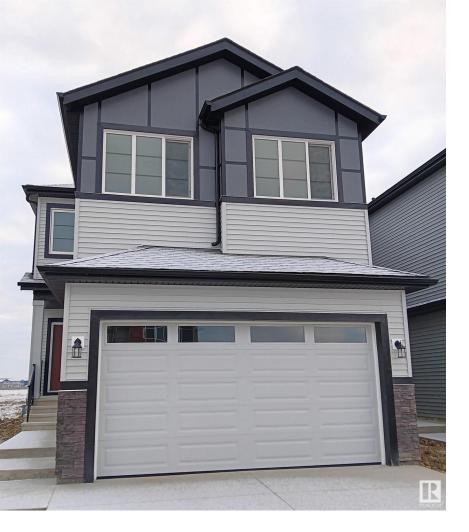

## 103 Miller Wynd Leduc AB \$539,900

This spacious single-family home has a functional layout on its main floor, covering an area of 1966 square feet. The kitchen has an open-concept design overlooking the electric fireplace in the living room and is equipped with a corner pantry. The primary bedroom is generously sized and includes an ensuite bathroom and a walk-in closet. The upper level has three additional bedrooms, a 4-piece bathroom, and a large bonus room. Additionally, the laundry room is conveniently located on the upper level, making this home perfect for families.