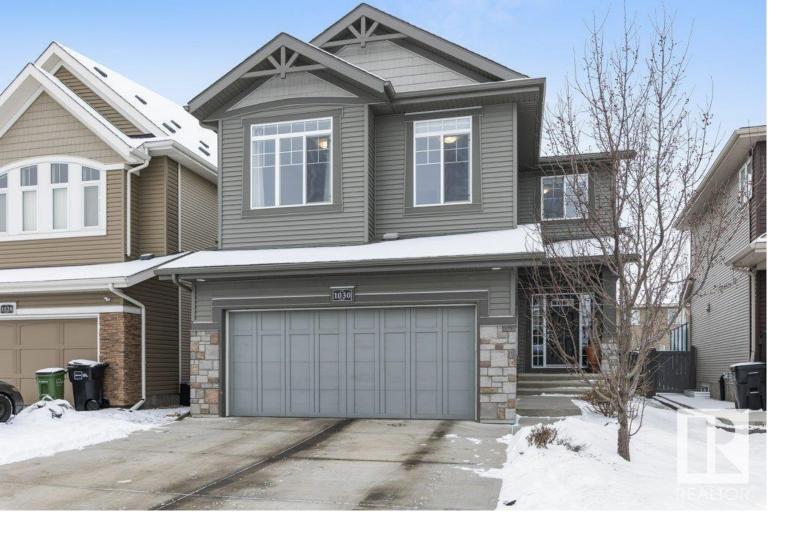

## 1030 COOPERS HAWK Link Edmonton AB

\$619,900

Welcome to this captivating 2013-built two-story home in Hawks Ridge featuring 2532 sq ft PLUS a fully developed basement. Upgrades abound from granite counters to stainless steel appliances including double ovens & induction stove. The open concept main floor boasts a central kitchen, dining & living areas with a cozy gas fireplace & 9 ft ceilings --perfect for family gatherings & entertaining. Upstairs features a large bonus room, 4 bedrooms, 4-pce bath & master suite with a 5-pce ensuite. The fully finished basement adds even more value with a 5th bedroom, 3-pce bath & spacious rec room. Ideal for new or growing families, this home offers endless possibilities. Featuring a large fenced yard with a massive deck just move right in and enjoy this impeccable home in one of the city's fastest growing areas. Don't miss the chance to make it your own!