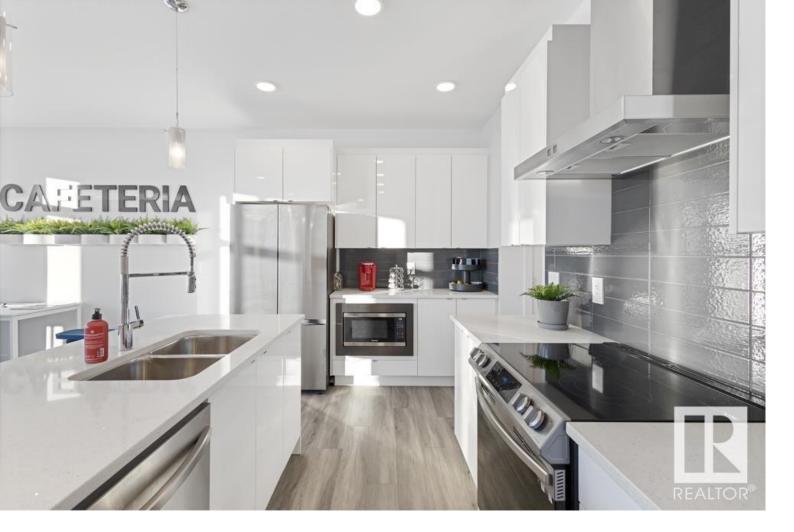

## 1030 GOLDFINCH Way Edmonton AB

\$599.900

BACKS ONTO PARK! SHOWHOME!Discover luxury living in Kinglet Gardens. This stunning 2-story, single-family home spans over 2100sqft and offers spacious, open-concept living with many upgrades! The main floor features 9' ceilings, an enclosed den, walk-in pantry, a half bath, and a deck off the dining room, perfect for outdoor entertaining. The kitchen is a chef's paradise, with upgraded cabinets, sparkling quartz countertops, waterline to fridge and included kitchen appliances with microwave cubby. Upstairs, the house continues to impress with a bonus room, walk-in laundry room, full bath, and 3 bedrooms. The master is a true oasis, complete with a walk-in closet, luxurious 5-piece ensuite with a separate tub and shower, and double sinks. Also includes, landscaping, A/C, washer/dryer, furniture (as is), window coverings, and alarm/security system! Plus, the separate side entrance & legal suite rough ins offer endless possibilities. SEPT 2024 POSSESSION.